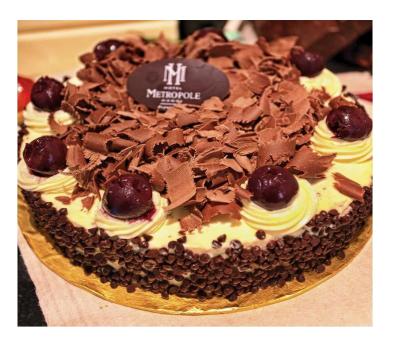

#### **Black Forest**

- Genoise
- Vanilla chantilly
  - Cherry

Cake

540.000 VND

*L'Epicerie* du METROPOLE